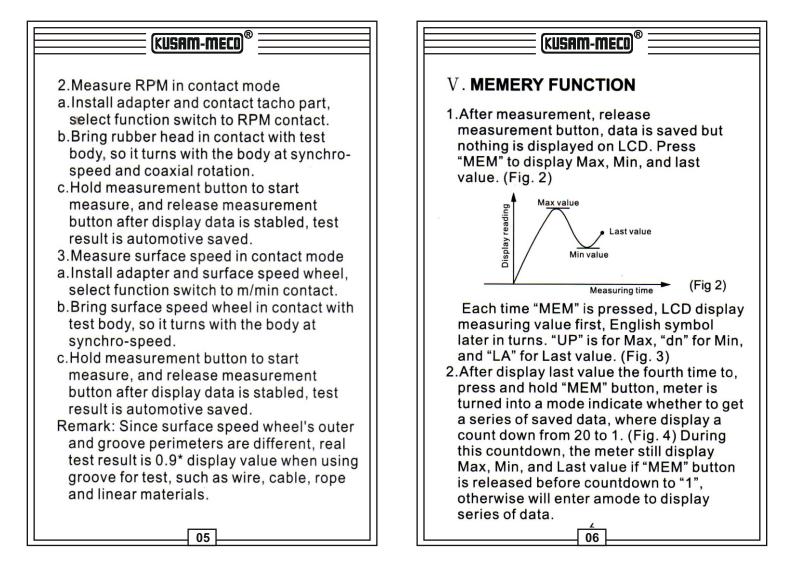

ease take out batteries to prevent leakage which damage the meter.</li> </ul> |



### (KUSAM-MECO<sup>®</sup>

Dimension: 155×70×35mm (without contact tacho part) Power: 3×1.5V AA battery

### III. PANEL DISCRIPTION (Fig 1)

1.Surface speed wheel

- 2.Contact tacho part
- 3.Adapter
- 4. Measurement button
- 5.Function select switch
- 6.Memory button
- 7.LCD display
- 8.Battery cover

## IV. MEASUREMENT OPERATION

- 1.Measure RPM in photo mode
- a. Take down adapter, and stick a reflective mark on the object, select function switch to RPM photo.
- b.After install batteries, press and hold
- measurement button and point light beam at the reflective mark in a line to start measure.
- c.After display data is stabled, release measurement button, and test result is automotive saved.

03