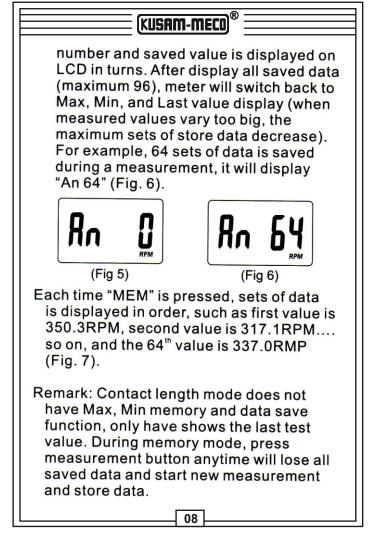

### III. PANEL DISCRIPTION (Fig 1)

1.Surface speed wheel

- 2.Contact tacho part
- 3.Adapter
- 4. Measurement button
- 5.Function select switch
- 6.Memory button
- 7.LCD display
- 8.Battery cover