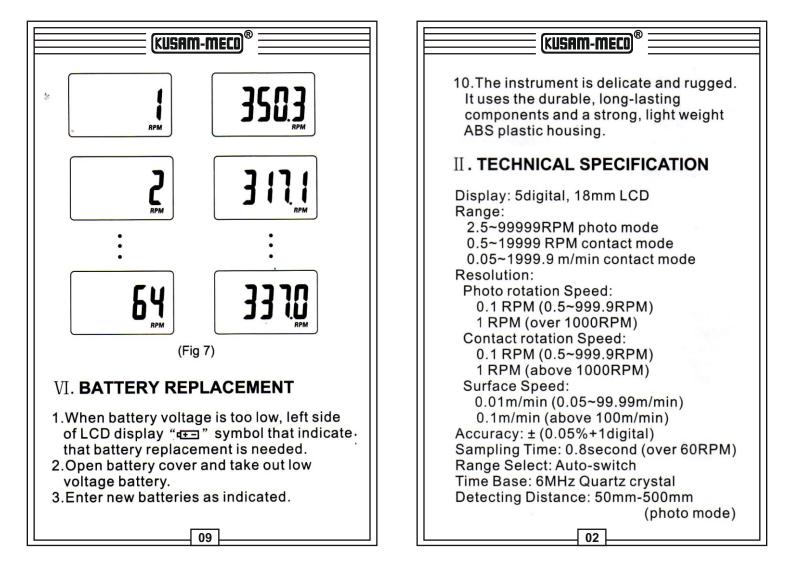

As this device is an intellectual precise measurement apparatus, it is very important that you read through these instructions before using this device.

| KUSAM-MECD®                                                                                                                                                                                                                                                                                                                                                                                                                                                                                                                                                                                                                                                                                                                                                                                                                                                                                                                                                                                                               | KUSAM-MECO <sup>®</sup>                                                                                                                                                                                                                                                                                                                                                                                                                                                                                                                                                                                                                                                                                                                                                                                                                                    |
|---------------------------------------------------------------------------------------------------------------------------------------------------------------------------------------------------------------------------------------------------------------------------------------------------------------------------------------------------------------------------------------------------------------------------------------------------------------------------------------------------------------------------------------------------------------------------------------------------------------------------------------------------------------------------------------------------------------------------------------------------------------------------------------------------------------------------------------------------------------------------------------------------------------------------------------------------------------------------------------------------------------------------|------------------------------------------------------------------------------------------------------------------------------------------------------------------------------------------------------------------------------------------------------------------------------------------------------------------------------------------------------------------------------------------------------------------------------------------------------------------------------------------------------------------------------------------------------------------------------------------------------------------------------------------------------------------------------------------------------------------------------------------------------------------------------------------------------------------------------------------------------------|
| I .FEATURES                                                                                                                                                                                                                                                                                                                                                                                                                                                                                                                                                                                                                                                                                                                                                                                                                                                                                                                                                                                                               | VII. REMARKS                                                                                                                                                                                                                                                                                                                                                                                                                                                                                                                                                                                                                                                                                                                                                                                                                                               |
| <ol> <li>The tachometer uses microcomputer<br/>(CPU) technique, photoelectric<br/>technology, anti-jamming technique and<br/>junction laser technique for noncontact<br/>measurement of rotation speed (RPM) or<br/>contact measurement of rotation speed<br/>(RPM), surface speed (m/min) Wide<br/>measuring range and high resolution.</li> <li>Wide measuring range and high<br/>resolution.</li> <li>Large screen LCD display provides clear<br/>reading.</li> <li>White back light guarantee reading in any<br/>light environment.</li> <li>Automatically save Max, Min and last<br/>value, also save 96 set of continuous data.<br/>(The tachometer starts to store data after<br/>refreshing measuring data.)</li> <li>Low battery voltage indication.</li> <li>Easy switch between contact and<br/>photo mode.</li> <li>Surface speed wheel with groove to test<br/>surface speed or length of wire, cable, or<br/>rope conveniently.</li> <li>Smooth housing design, comfortable to<br/>hold and use.</li> </ol> | <ul> <li>1.Usage of reflective mark: the length of reflective mark should not be too short, recommend cut 12mm reflective mark an stick on rotation axis. If rotation axis reflect light, paint it to black or cover with black tape, then stick reflective mark. The rotation axis should be smooth and clean</li> <li>2.When measure low speed rotation, more reflective mark is recommend for more precise results. Display value divide by the number of reflective mark could give you real value.</li> <li>3. The Package comes with big cone, small cone and cylinder parts for rotation speer measurement. Big cone and cylinder rubber part use for low RPM and small cone rubber part use for high RPM.</li> <li>4. If meter is not going to use for a long time please take out batteries to prevent leakage which damage the meter.</li> </ul> |

### (KUSAM-MECO<sup>®</sup>

Dimension: 155×70×35mm (without contact tacho part) Power: 3×1.5V AA battery