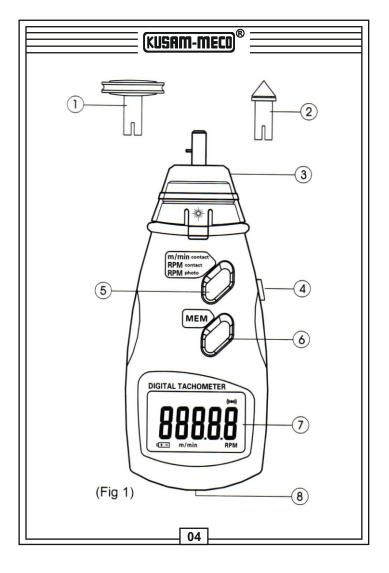

please take out batteries to prevent leakage which damage the meter.</li> </ul> |



### (KUSAM-MECO<sup>®</sup>

Dimension: 155×70×35mm (without contact tacho part) Power: 3×1.5V AA battery

### III. PANEL DISCRIPTION (Fig 1)

1.Surface speed wheel

- 2.Contact tacho part
- 3.Adapter
- 4. Measurement button
- 5.Function select switch
- 6.Memory button
- 7.LCD display
- 8.Battery cover

## IV. MEASUREMENT OPERATION

- 1.Measure RPM in photo mode
- a. Take down adapter, and stick a reflective mark on the object, select function switch to RPM photo.
- b.After install batteries, press and hold
- measurement button and point light beam at the reflective mark in a line to start measure.
- c.After display data is stabled, release measurement button, and test result is automotive saved.

03