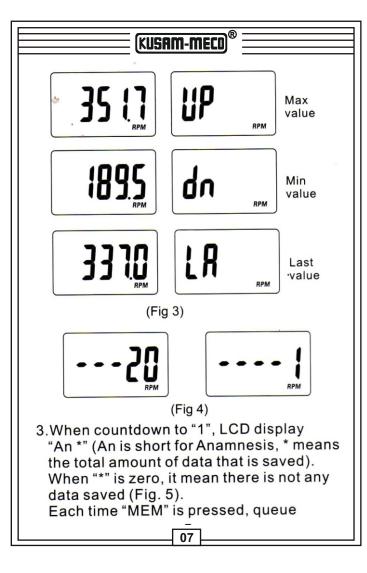

## IV. MEASUREMENT OPERATION

- 1.Measure RPM in photo mode
- a. Take down adapter, and stick a reflective mark on the object, select function switch to RPM photo.
- b.After install batteries, press and hold
- measurement button and point light beam at the reflective mark in a line to start measure.
- c.After display data is stabled, release measurement button, and test result is automotive saved.