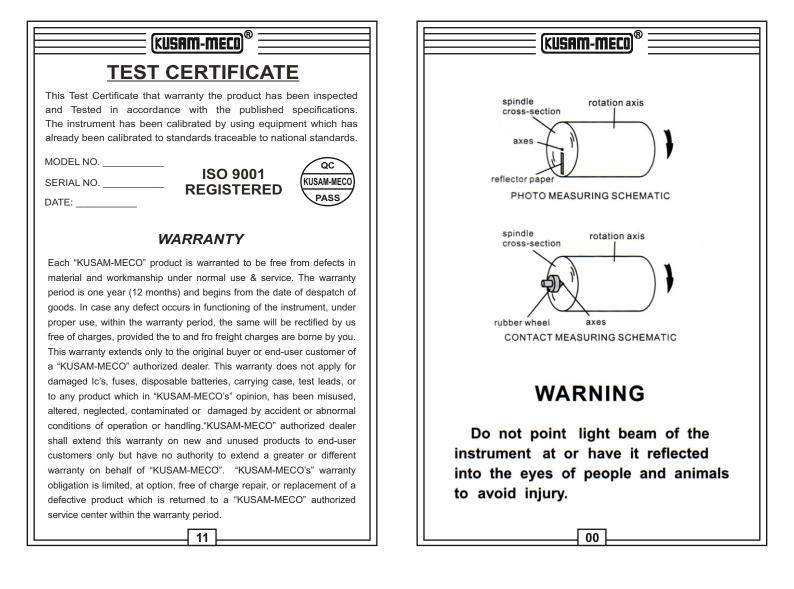

As this device is an intellectual precise measurement apparatus, it is very important that you read through these instructions before using this device.

| KUSAM-MECD®                                                                                                                                                                                                                                                                                                                                                                                                                                                                                                                                                                                                                                                                                                                                                                                                                                                                                                                                                                                                               | KUSAM-MECO <sup>®</sup>                                                                                                                                                                                                                                                                                                                                                                                                                                                                                                                                                                                                                                                                                                                                                                                                                                    |
|---------------------------------------------------------------------------------------------------------------------------------------------------------------------------------------------------------------------------------------------------------------------------------------------------------------------------------------------------------------------------------------------------------------------------------------------------------------------------------------------------------------------------------------------------------------------------------------------------------------------------------------------------------------------------------------------------------------------------------------------------------------------------------------------------------------------------------------------------------------------------------------------------------------------------------------------------------------------------------------------------------------------------|------------------------------------------------------------------------------------------------------------------------------------------------------------------------------------------------------------------------------------------------------------------------------------------------------------------------------------------------------------------------------------------------------------------------------------------------------------------------------------------------------------------------------------------------------------------------------------------------------------------------------------------------------------------------------------------------------------------------------------------------------------------------------------------------------------------------------------------------------------|
| I .FEATURES                                                                                                                                                                                                                                                                                                                                                                                                                                                                                                                                                                                                                                                                                                                                                                                                                                                                                                                                                                                                               | VII. REMARKS                                                                                                                                                                                                                                                                                                                                                                                                                                                                                                                                                                                                                                                                                                                                                                                                                                               |
| <ol> <li>The tachometer uses microcomputer<br/>(CPU) technique, photoelectric<br/>technology, anti-jamming technique and<br/>junction laser technique for noncontact<br/>measurement of rotation speed (RPM) or<br/>contact measurement of rotation speed<br/>(RPM), surface speed (m/min) Wide<br/>measuring range and high resolution.</li> <li>Wide measuring range and high<br/>resolution.</li> <li>Large screen LCD display provides clear<br/>reading.</li> <li>White back light guarantee reading in any<br/>light environment.</li> <li>Automatically save Max, Min and last<br/>value, also save 96 set of continuous data.<br/>(The tachometer starts to store data after<br/>refreshing measuring data.)</li> <li>Low battery voltage indication.</li> <li>Easy switch between contact and<br/>photo mode.</li> <li>Surface speed wheel with groove to test<br/>surface speed or length of wire, cable, or<br/>rope conveniently.</li> <li>Smooth housing design, comfortable to<br/>hold and use.</li> </ol> | <ul> <li>1.Usage of reflective mark: the length of reflective mark should not be too short, recommend cut 12mm reflective mark an stick on rotation axis. If rotation axis reflect light, paint it to black or cover with black tape, then stick reflective mark. The rotation axis should be smooth and clean</li> <li>2.When measure low speed rotation, more reflective mark is recommend for more precise results. Display value divide by the number of reflective mark could give you real value.</li> <li>3. The Package comes with big cone, small cone and cylinder parts for rotation speer measurement. Big cone and cylinder rubber part use for low RPM and small cone rubber part use for high RPM.</li> <li>4. If meter is not going to use for a long time please take out batteries to prevent leakage which damage the meter.</li> </ul> |